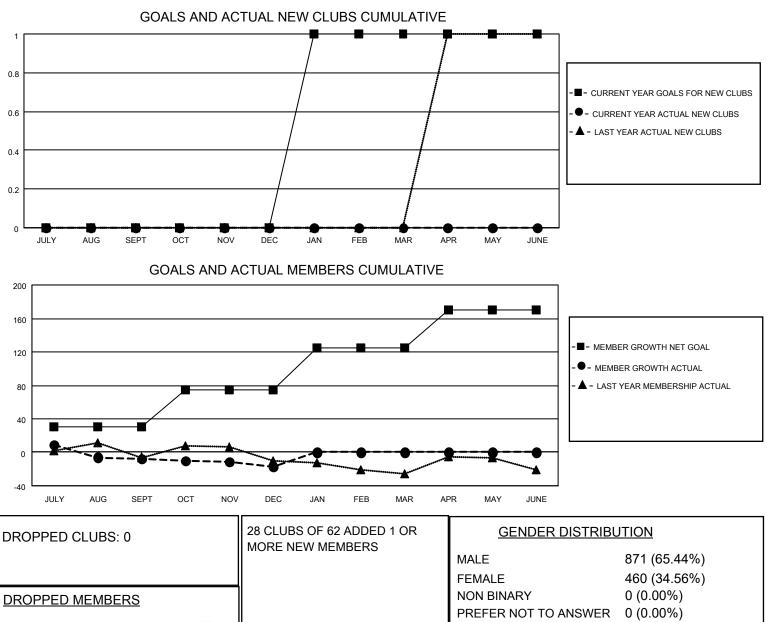

## LOCATION AUSTRALIA

District 201W2

Results as of: 12/31/2021

| Clubs                 |               |           |               | Members               |                        |                         |                                                    |
|-----------------------|---------------|-----------|---------------|-----------------------|------------------------|-------------------------|----------------------------------------------------|
| RESULTS FOR 2021-2022 |               |           |               | RESULTS FOR 2021-2022 |                        |                         |                                                    |
| QUARTER               | NEW CLUB GOAL | NEW CLUBS | DROPPED CLUBS | QUARTER MEM           | BER GROWTH NET<br>GOAL | MEMBER GROWTH<br>ACTUAL | DROPPED<br>MEMBERS ACTUAL<br>(including transfers) |
| JULY/AUG/SEPT         | 0             | 0         | 0             | JULY/AUG/SEPT         | 30                     | 43                      | 44                                                 |
| OCT/NOV/DEC           | 0             | 0         | 0             | OCT/NOV/DEC           | 45                     | 41                      | 47                                                 |
| JAN/FEB/MAR           | 1             | 0         | 0             | JAN/FEB/MAR           | 50                     | 0                       | 0                                                  |
| APR/MAY/JUNE          | 0             | 0         | 0             | APR/MAY/JUNE          | 45                     | 0                       | 0                                                  |